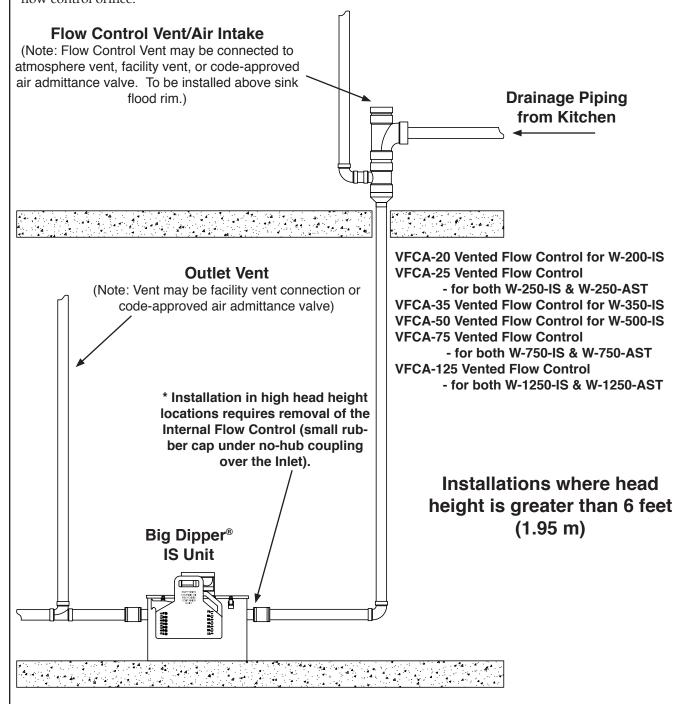

## **VFCA Vented Flow Control**

Sometimes space restrictions require the installation of Big Dipper units in basement locations where significant head pressure becomes a factor. The **Big Dipper® VFCA Vented Flow Control** module provides an option for use with installations where a significant amount of head pressure is present (greater than 6 ft./1.95 m) or where applicable regulations require vented flow controls. A Vented Flow Control helps reduce problems associated with high head pressure and helps slow the drainwater flow down. The VFCA kit contains an appropriate fitting and flow control orifice.

NOTE: Drawing for reference only. Equipment must be installed in compliance with all applicable laws, regulations and codes, including plumbing codes. Installation should be performed by a qualified plumber.