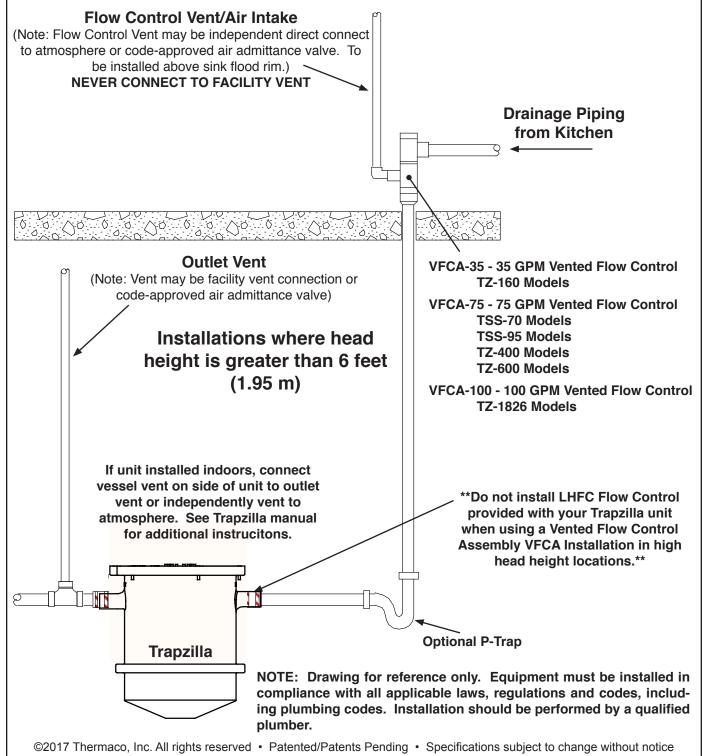

## VFCA Vented Flow Control Installation Instructions

Sometimes space restrictions require the installation of Trapzilla units in basement locations where significant head pressure becomes a factor. The Trapzilla® VFCA Vented Flow Control module provides an option for use with installations where a significant amount of head pressure is present (greater than 6 ft./1.95 m) or where applicable regulations require vented flow controls. A Vented Flow Control helps reduce problems associated with high head pressure and helps slow the drainwater flow down. The VFCA kit contains an appropriate fitting and flow control orifice.