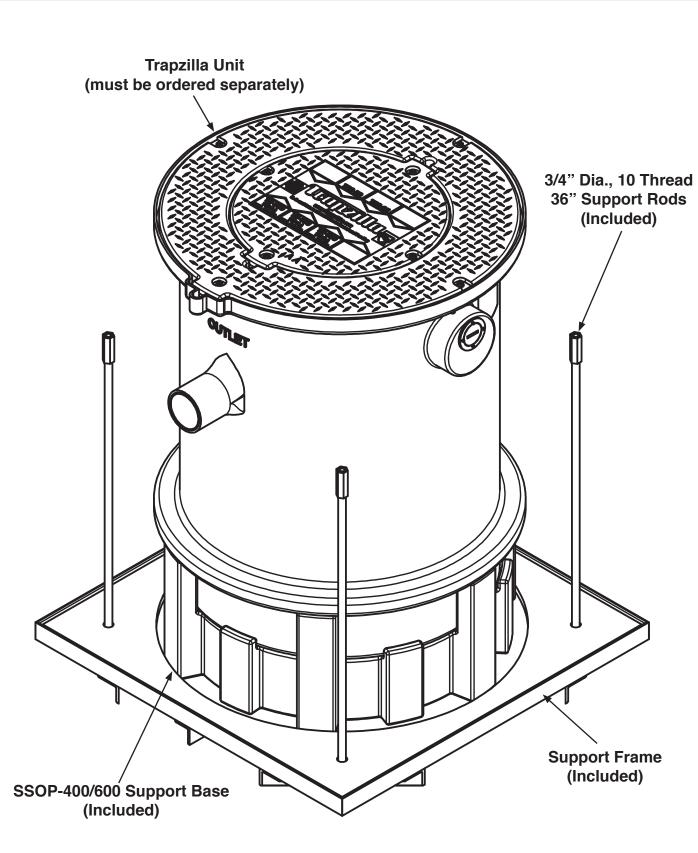

Thermaco, Inc. supplies the frame & support base with the HA-400/600. This include four (4) 36" threaded rods and the nuts to connect to a contractor-installed, in-floor suspension mount. This kit needs to be installed by a licensed contractor. The contractor is responsible for determining weight loads, preparation of the floor for installation and any construction necessary for installation of the suspension kit. <u>One SSOP-400/600 Support Frame comes with the HA-400/600</u>.