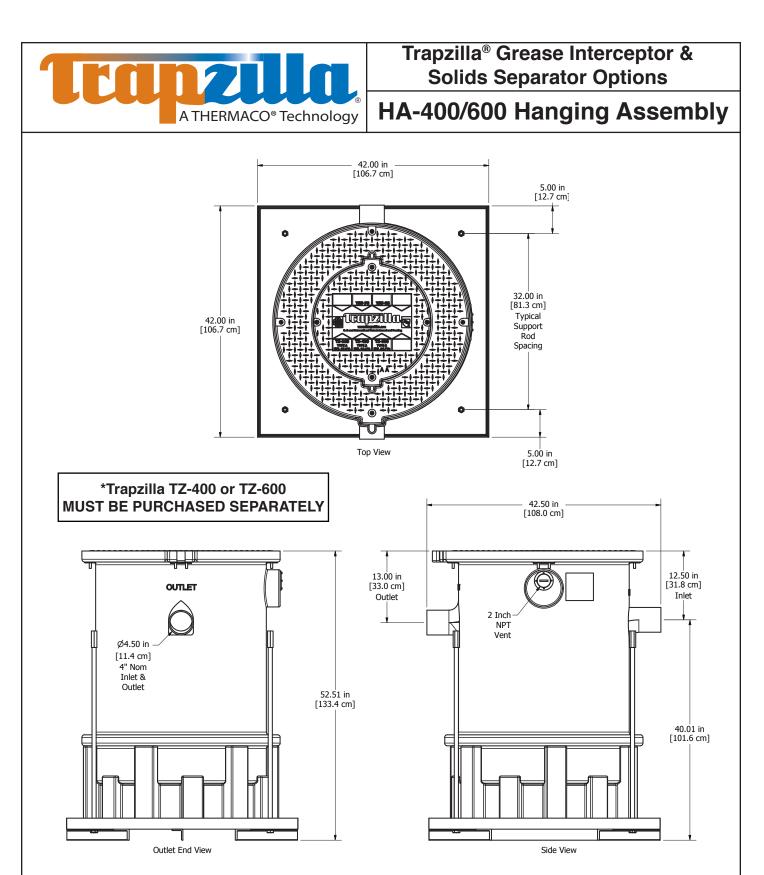

Thermaco, Inc. supplies the frame & support base with the HA-400/600. This include four (4) 36" threaded rods and the nuts to connect to a contractor-installed, in-floor suspension mount. This kit needs to be installed by a licensed contractor. The contractor is responsible for determining weight loads, preparation of the floor for installation and any construction necessary for installation of the suspension kit. <u>One SSOP-400/600 Support Frame comes with the HA-400/600</u>.