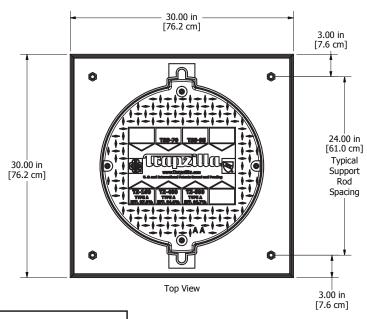

### **HA-160 Hanging Assembly**

#### \*Trapzilla TZ-160 MUST BE PURCHASED SEPARATELY

Thermaco, Inc. supplies the frame & support base with the HA-160. This include four (4) 36" threaded rods and the nuts to connect to a contractor-installed, in-floor suspension mount. This kit needs to be installed by a licensed contractor. The contractor is responsible for determining weight loads, preparation of the floor for installation and any construction necessary for installation of the suspension kit.

One SSA-160 Support Frame comes with the HA-160.

©2014 Thermaco, Inc. • All rights reserved • Patented/Patents Pending • Specifications subject to change without notice