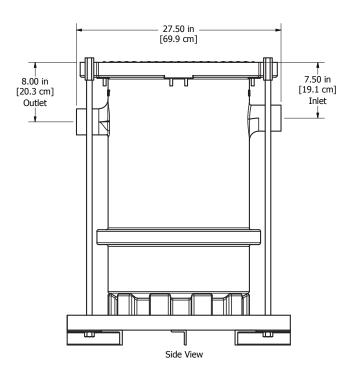

### **HA-160 Hanging Assembly**

#### \*Trapzilla TZ-160 MUST BE PURCHASED SEPARATELY

Thermaco, Inc. supplies the frame & support base with the HA-160. This include four (4) 36" threaded rods and the nuts to connect to a contractor-installed, in-floor suspension mount. This kit needs to be installed by a licensed contractor. The contractor is responsible for determining weight loads, preparation of the floor for installation and any construction necessary for installation of the suspension kit.

One SSA-160 Support Frame comes with the HA-160.

©2014 Thermaco, Inc. • All rights reserved • Patented/Patents Pending • Specifications subject to change without notice