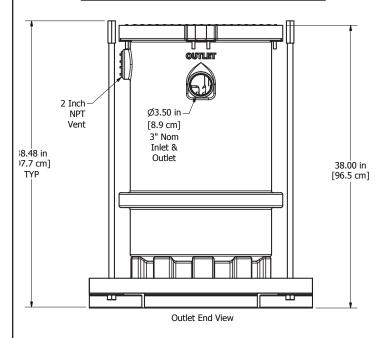

### **HA-160 Hanging Assembly**

#### \*Trapzilla TZ-160 MUST BE PURCHASED SEPARATELY

Thermaco, Inc. supplies the frame & support base with the HA-160. This include four (4) 36" threaded rods and the nuts to connect to a contractor-installed, in-floor suspension mount. This kit needs to be installed by a licensed contractor. The contractor is responsible for determining weight loads, preparation of the floor for installation and any construction necessary for installation of the suspension kit.

One SSA-160 Support Frame comes with the HA-160.

©2014 Thermaco, Inc. • All rights reserved • Patented/Patents Pending • Specifications subject to change without notice