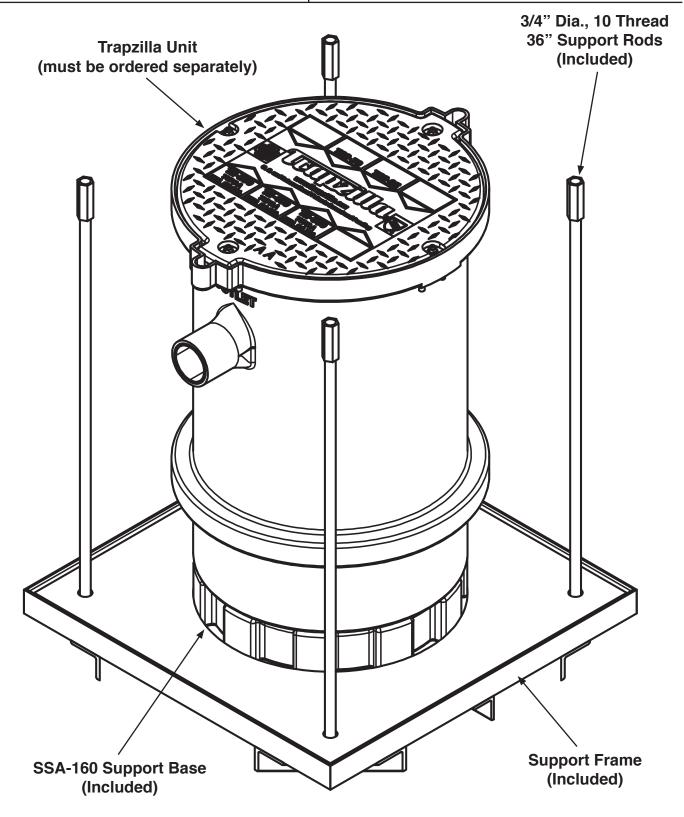

### **HA-160 Hanging Assembly**

#### \*Trapzilla TZ-160 MUST BE PURCHASED SEPARATELY

Thermaco, Inc. supplies the frame & support base with the HA-160. This include four (4) 36" threaded rods and the nuts to connect to a contractor-installed, in-floor suspension mount. This kit needs to be installed by a licensed contractor. The contractor is responsible for determining weight loads, preparation of the floor for installation and any construction necessary for installation of the suspension kit.

One SSA-160 Support Frame comes with the HA-160.

©2014 Thermaco, Inc. • All rights reserved • Patented/Patents Pending • Specifications subject to change without notice